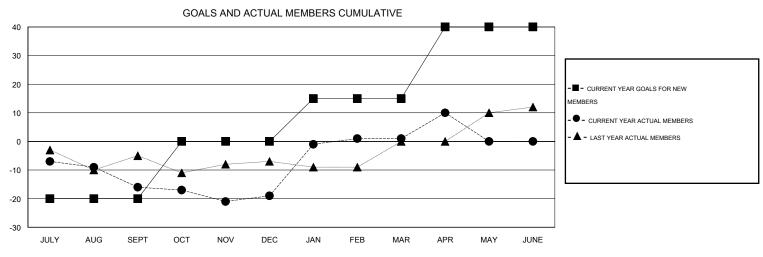

## **LOCATION NEWFOUNDLAND-LABRADOR**

 $\mathsf{GMT}\;\mathsf{CA}\;2$ 

| Clubs                 |                  |           |                  |                  | Members  RESULTS FOR 2014-2015 |                    |                                     |                    |                  |
|-----------------------|------------------|-----------|------------------|------------------|--------------------------------|--------------------|-------------------------------------|--------------------|------------------|
| RESULTS FOR 2014-2015 |                  |           |                  |                  |                                |                    |                                     |                    |                  |
| QUARTER               | NEW CLUB<br>GOAL | NEW CLUBS | DROPPED<br>CLUBS | NET<br>GAIN/LOSS | QUARTER                        | NEW MEMBER<br>GOAL | CHARTER AND<br>NEW MEMBERS<br>ADDED | DROPPED<br>MEMBERS | NET<br>GAIN/LOSS |
| JULY/AUG/SEPT         | 0                | 0         | 0                | 0                | JULY/AUG/SEPT                  | -20                | 4                                   | 20                 | -16              |
| OCT/NOV/DEC           | 1                | 0         | 0                | 0                | OCT/NOV/DEC                    | 20                 | 26                                  | 29                 | -3               |
| JAN/FEB/MAR           | 0                | 1         | 0                | 1                | JAN/FEB/MAR                    | 15                 | 40                                  | 20                 | 20               |
| APR/MAY/JUNE          | 1                | 0         | 0                | 0                | APR/MAY/JUNE                   | 25                 | 15                                  | 6                  | 9                |